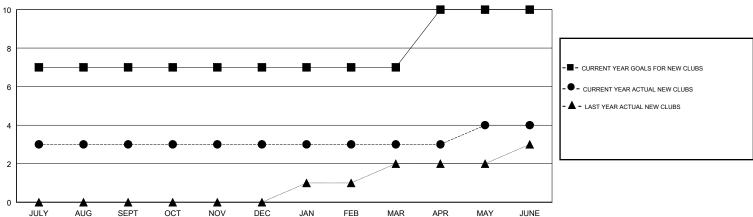

## LOCATION INDIA

**GMT CA** 

| Clubs  RESULTS FOR 2017-2018 |   |   |   | Members  RESULTS FOR 2017-2018 |     |     |     |
|------------------------------|---|---|---|--------------------------------|-----|-----|-----|
|                              |   |   |   |                                |     |     |     |
| JULY/AUG/SEPT                | 7 | 3 | 0 | JULY/AUG/SEPT                  | 155 | 102 | 35  |
| OCT/NOV/DEC                  | 0 | 0 | 2 | OCT/NOV/DEC                    | -5  | 67  | 96  |
| JAN/FEB/MAR                  | 0 | 0 | 0 | JAN/FEB/MAR                    | 0   | 36  | 25  |
| APR/MAY/JUNE                 | 3 | 1 | 0 | APR/MAY/JUNE                   | 50  | 333 | 181 |